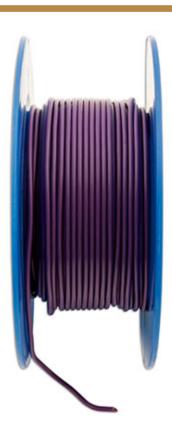

## Purple Single Core Auto Cable 14/0.30 50m

A 50m reel of general purpose, low voltage purple single core cable for use in automotive and marine applications, for temperatures up to 70°C. Consists of conductors of stranded copper wire which are PVC insulated. All Connect automotive cables meet all current and relevant European & British standards, including ISO6722:2006 Class B.

## **Additional Information**

- · Single core auto cable; colour: purple.
- Size: 14/0.30; total cable conductor area: 1mm2.
- 8.75 amps; cable OD: 2.6mm.
- Typical uses include: side/tail lamps, indicators, fog lamps, general wiring.
- Range of colours available for 14/0.30 cable, Part Nos. 30001 (black), 30002 (blue), 30003 (brown), 30004 (green), 30005 (purple), 30006 (red), 30007 (white), 30008 (yellow).