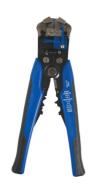

## **Related Tools**

## Automatic Wire Stripper & Crimper | 1336

- 3 in 1 tool, with automatic strip, cut and crimp functions.
- Strips and cuts wire sizes: 10 26 AWG.
- Crimps insulated and non insulated terminals: 10 22 AWG and 7 8mm ignition terminals.
- Self-adjusting jaws grip the outer cable and cut to required length.
- Tool length: 200mm (8").